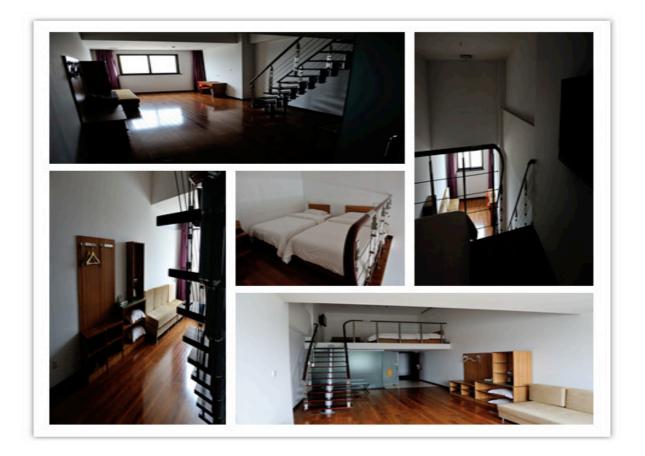

# Hotel information:

# Room type of Fengtai sports center Hotel (Hotel A) : 260-500 RMB / room / 2 beds.

Room type of West International Trade Hotel (Hotel B): 500-1500 RMB / room / 2 beds

Room type of Guo Run Traders Hotel (Hotel C): 500-700RMB/ room / 2 beds.