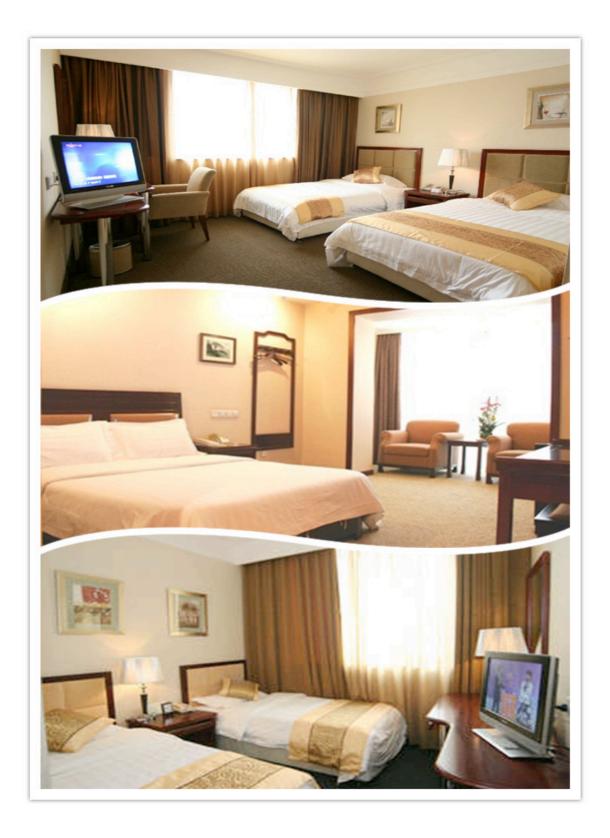

# Hotel information:

# Room type of Fengtai sports center Hotel (Hotel A) : 260-500 RMB / room / 2 beds.

Room type of West International Trade Hotel (Hotel B): 500-1500 RMB / room / 2 beds

Room type of Guo Run Traders Hotel (Hotel C): 500-700RMB/ room / 2 beds.