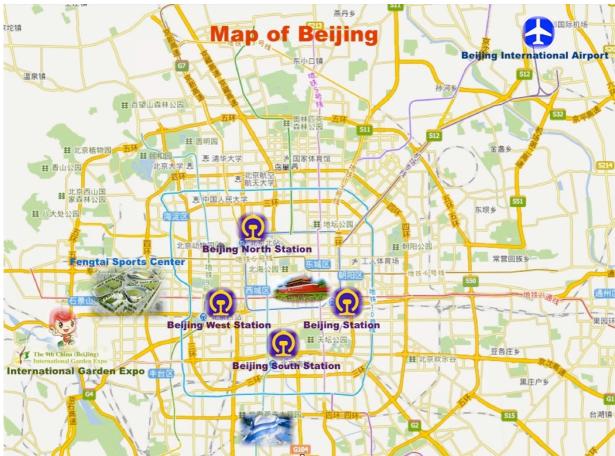

ESC: Can use boost and turbo.

Gyro: Yes

Battery: 2cells, 7.4V, Max 7500mAh Lipo, with connector and hard case.

Max voltage is 8.40V.Must be use safety bag during charge or discharge.

Organizer: CMAC (CAR MODELLING ASSOCIATION OF CHINA) Track: Feng Ti Model Racing Speed-Way Address: Beijing Fengtai Sports Center No.55 West Fourth Ring Road, Fengtai District Beijing China Official entry deadline:July 31 2013

International competitors will be guided from Beijing International Airport to the contest site or your hotel by taking public shuttle bus at the airport. Please inform the organizer when you have confirmed flight information and for booking your accommodation with the Contact person: Mr Johnny Wang. Please choose your hotel from the three hotels we recommended. The organizer will arrange local volunteers for each team, they will show you the direction of bars and restaurants. E-mail address: johnnybmsa@gmail.com or mx\_hhmx@126.com