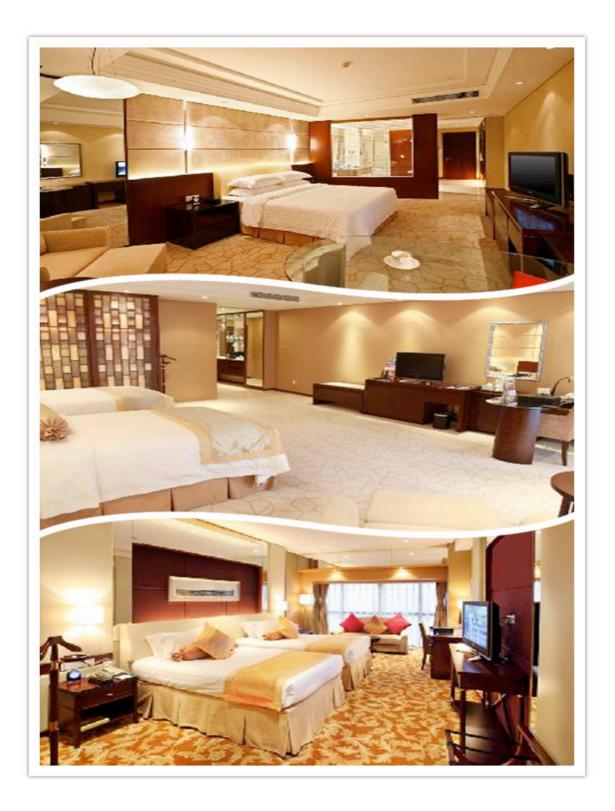

# Hotel information:

# Room type of Fengtai sports center Hotel (Hotel A) : 260-500 RMB / room / 2 beds.

Room type of West International Trade Hotel (Hotel B): 500-1500 RMB / room / 2 beds

Room type of Guo Run Traders Hotel (Hotel C): 500-700RMB/ room / 2 beds.