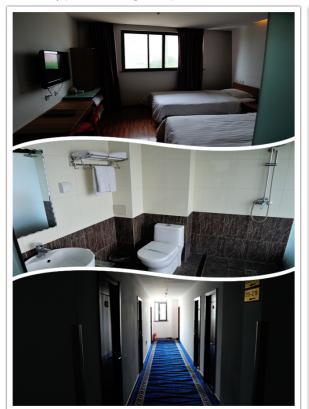

# Hotel information:

# Room type of Fengtai sports center Hotel (Hotel A) : 260-500 RMB / room / 2 beds.

Room type of West International Trade Hotel (Hotel B): 500-1500 RMB / room / 2 beds

Room type of Guo Run Traders Hotel (Hotel C): 500-700RMB/ room / 2 beds.