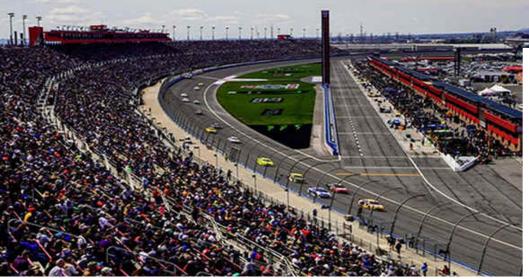

## AUTO CLUB SPEEDNAY

On April 20, 1994, Roger Penske and Kaiser Steel announced the construction of a racetrack on the site of the abandoned Kaiser Steel Mill in Fontana, California. A day after the announcement CART announced it would hold an annual race at the speedway. Three months later NASCAR president Bill France, Jr. agreed to sanction NASCAR Series races at the speedway upon completion, marking the first time NASCAR made a commitment to run a race at a track that had yet to be built. Construction on the site began on November 22, 1995 with the demolition of the Kaiser Steel Mill. The 100-foot (30 m) water tower, a landmark of the Kaiser property, was preserved in the center of the track to be used as a scoreboard. Construction of the track was completed in late 1996.

**Auto Club Speedway**, formerly California Speedway, is a two-mile (3 km), low-banked, D-shaped oval superspeedway in Fontana, California which has hosted NASCAR racing annually since 1997. It is also used for open wheel racing events.

The track is owned and operated by International Speedway Corporation.

In 2001 the Auto Club Dragway, a 1/4 mile dragstrip, was built outside of the backstretch of the main speedway. That same year, the infield of the speedway was reconfigured to hold a multipurpose road course. In March 2014, the Las Vegas-based company Exotics Racing expanded to California by opening a new 1.2 mile road course at the Auto Club Speedway.