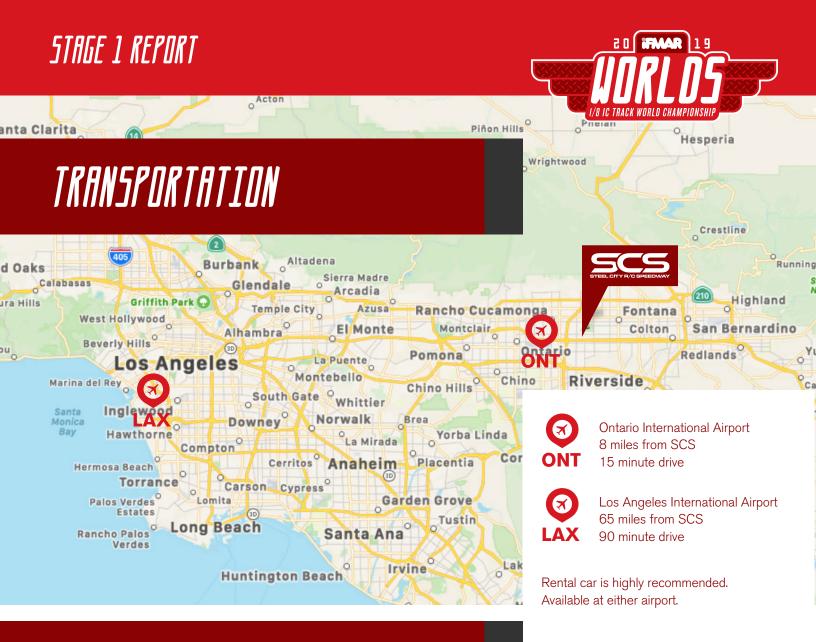

#### **ADDRESS**

Steel City R/C Speedway Located Inside Auto Club Speedway 9300 Cherry Ave Fontana, CA 92335