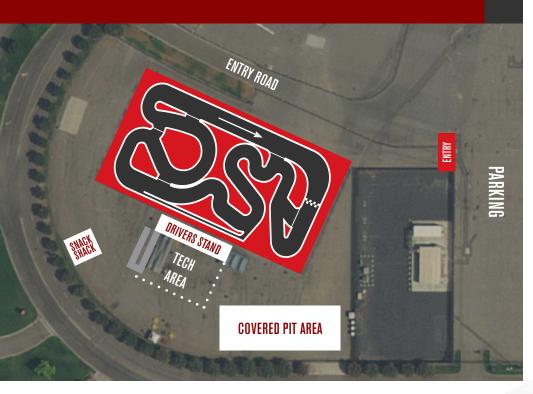

# TRACK SPECS

- 250' x 125' paved race course
- 13 mixed speed corners
- 1,082' long racing line
- 20' wide straight and sweeper lanes
- **16' wide** infield lanes
- 48' long x 10' tall shaded driver stand
- Wheelchair accessible ramp to drivers stand
- Air compressor and body cleaning station

- **Mylaps RC4** transponders only
- Cover pit area for 160+ drivers
- 120v A/C power available at all pit tables
- Each paid entry recieves
  - 4' pit area with 1 chair
- **Extra chairs available** for rental at www.steelcityrcspeedway.com