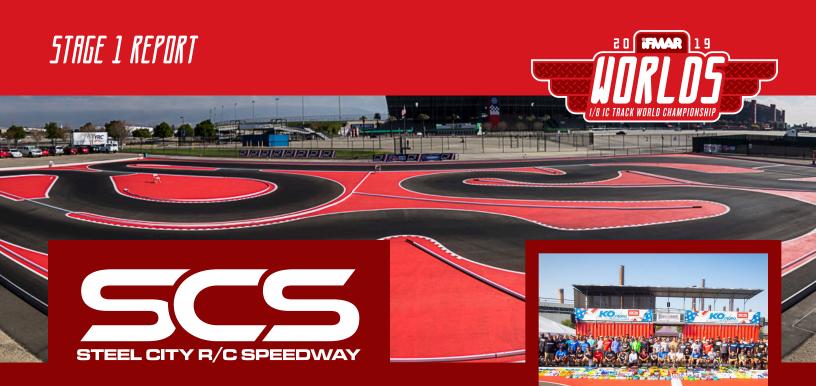

## NORTH AMERICA'S PREMIER NITRO ON-ROAD FACILITY

Steel City R/C Speedway opened in April of 2018. The facility houses a 13-corner, 250' x 125' (76m x 38m) paved on-road race track designed to suit anything from 1/10th scale to 1/5th scale radio controlled cars. We are located inside the beautiful Auto Club Speedway, surrounding our participants with a great racing atmosphere. Our goal in opening "SCS" was to give Southern California a world-class racing facility for years to come, and we are

proud to have been selected as the hosts for the 2019 IFMAR 1/8 IC Track World Championship.

The track is owned and operated by the Goodwine family. Phil and Kyle Goodwine have a combined 55 years of experience in both remote controlled and full size auto racing. Together, our staff has the ability and resources to host the highest level of racing. Our annual events include the largest nitro on-road race in the USA, the KO Propo Grand Prix, along with the PROTOform Nitro Grand Prix, Champion Touring Series, and PROTOform Cup.