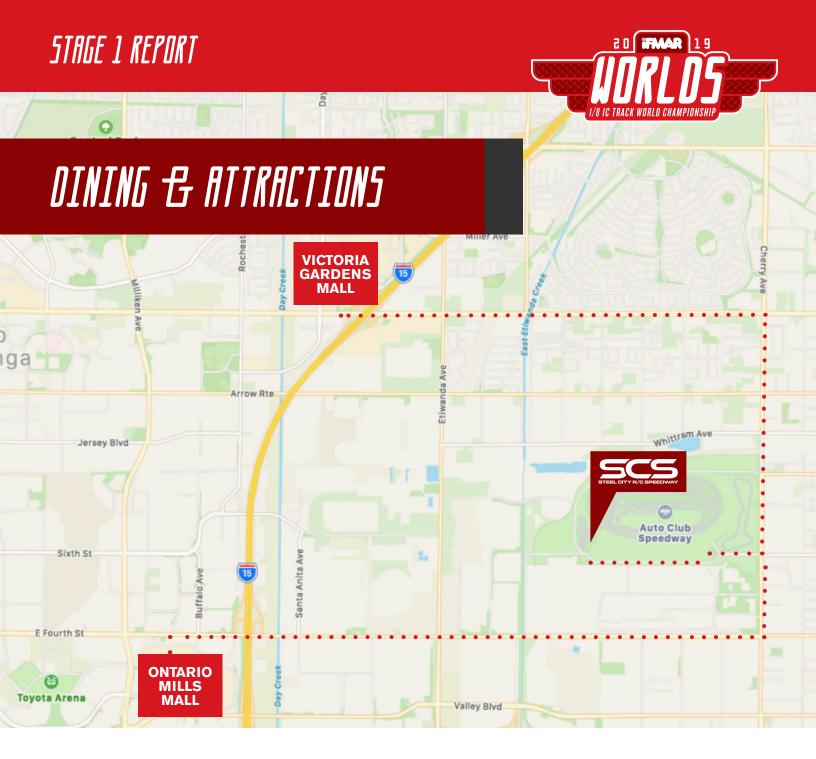

#### **ONTARIO MILLS MALL**

- BJ's Restaurant and Brewhouse
- Lazy Dog Restaurant and Bar
- Famous Dave's Bar-b-que
- Red Lobster Seafood
- Olive Garden Italian

### **VICTORIA GARDENS MALL**

- In-N-Out Burger (California Favorite)
- · Red Robin Burgers and Brews
- Rock & Brews
- Johnny Carino's Italian
- Flemings Steakhouse

## LOCAL ENTERTAINMENT & SITE SEEING:

- Cal Speed Karting, rental karts, located West of SCS on the grounds of Auto Club Speedway
- Exotics Racing, supercar driving experience, located East of SCS on the grounds of Auto Club Speedway
- Dave and Busters Restaurant
   & Arcade, located 4 miles away at
   Ontario Mills Mall
- **Disneyland**, theme park, located 40 miles away in Anaheim, CA

- **Downtown Los Angeles**, located 50 miles away in Los Angeles, CA
- Hollywood Walk of Fame, museums, theatres, restaurants, shops, and tourist area, located 60 miles away in Hollywood, CA
- Santa Monica Beach and Pier, beautiful beach with a pier, amusement rides, restaurants, and shops, located 65 miles away in Santa Monica, CA